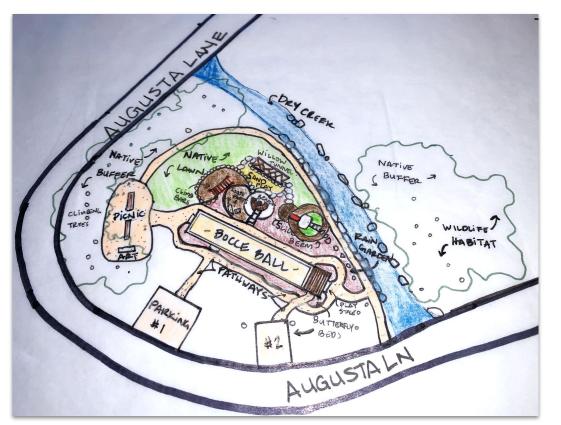

# **DESIGN SCHEMATIC**

**Design Goals:** To create park elements for every age group.

### 5-8 YEARS:

- Climbing bars
- Loose Parts
- Willow Tunnel
- Dramatic Play
- Log Balance
- Open Field
- Looped Path

## 8 PLUS:

- Lawn Sports
- Art Table
- Looped Path
- Dramatic Play
- Construction
- Climbing Trees
- Native Habitat

## 2-5 YEARS:

- Hill Slide
- Stone Steps
- Sensory Garden
- Willow Tunnel
- Sand Play
- Boulder Hop

### ADULTS:

- Tree Bench
- Picnic Tables
- Walking Path
- Bocce Ball
- Garden Beds
- Wildlife