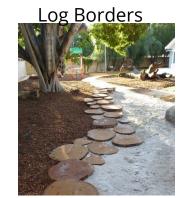

ing bars
- Loose Parts
- Willow Tunnel
- Dramatic Play
- Log Balance
- Open Field
- Looped Path

## 8 PLUS:

- Lawn Sports
- Art Table
- Looped Path
- Dramatic Play
- Construction
- Climbing Trees
- Native Habitat



## 2-5 YEARS:

- Hill Slide
- Stone Steps
- Sensory Garden
- Willow Tunnel
- Sand Play
- Boulder Hop

### ADULTS:

- Tree Bench
- Picnic Tables
- Walking Path
- Bocce Ball
- Garden Beds
- Wildlife

# **CONCEPTUAL IMAGES - Play Elements**

Hilltop Slide



Sand Play



**Climbing Bars** 



Outdoor Art



#### Dramatic Play Stage



### Construction



### Open Mulch Areas



#### Loose Parts



# **CONCEPTUAL IMAGES - Paths and Beds**

#### **Gravel Pathways**



### Secondary Creek Path



### Woodland Path



#### Willow Shade Tunnel



Rain Garden



**Butterfly Beds** 





**Boulder Hop** 



## **AUGUSTA PARK**

**Timeline:** Create a beautiful place for children and adults to enjoy and involve the community to install its vision over time.

| BUDGET:<br>\$20,000 | <u>PHASE 1:</u><br>Design<br>Play Elements<br>Mulched areas<br>Playscape Beds             | <u>PHASE 3:</u><br>Deck/Play Stage<br>Wildlife Habitat<br>Seed Lawn Areas<br>Signage  |  |
|---------------------|-------------------------------------------------------------------------------------------|---------------------------------------------------------------------------------------|--|
|                     | <u>PHASE 2:</u><br>Pathways<br>Picnic Area<br>Butterfly Beds<br>Rain Garden<br>Tree Bench | <u>VOLUNTEER WORK:</u><br>Maintenance<br>Plantings<br>Signs<br>Loose Parts<br>Seeding |  |